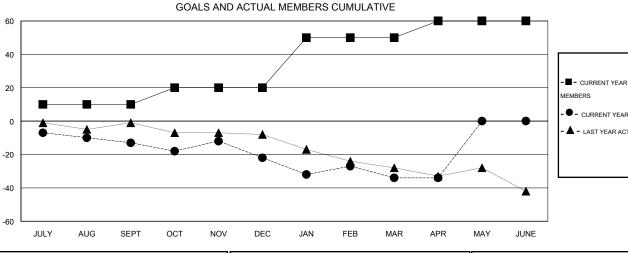

## GOALS AND ACTUAL NEW CLUBS CUMULATIVE

| -■- CURRENT YEAR GOALS FOR NEW    |
|-----------------------------------|
| MEMBERS                           |
| - ● - CURRENT YEAR ACTUAL MEMBERS |
| - A - LAST YEAR ACTUAL MEMBERS    |
|                                   |
|                                   |
|                                   |